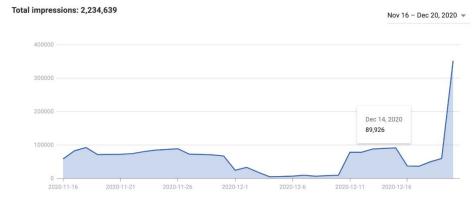

The Target Rating Points calculated for the Reporting Period are 660.3 for digital media, 941.6 for television, 193.7 for radio, and 176.4 for print.

See Appendix M; Media Outreach Summary.

#### C. Proof of Medium

MED-Project offers the following documents as "proof" to support the outreach efforts:

- Example of email blast MED-Project (December 2020).
- Example of social media posting (December 2020).
- Examples of published print advertisements (May, September, November 2020).
- List of static publishers (host sites) for digital campaign (February, June, November 2020).
- Broadcast television schedule log (February, June, November 2020).

List of radio campaign placement and spot ads (February, June, November 2020).

See Appendix N; Electronic and Media Advertisement Proof of Performance Examples.