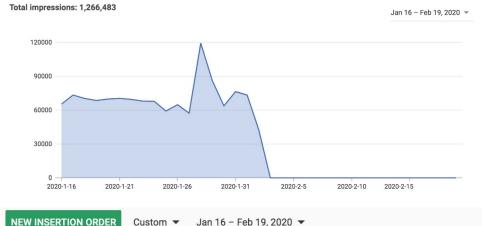

The Target Rating Points calculated for the Reporting Period are 660.3 for digital media, 941.6 for television, 193.7 for radio, and 176.4 for print.

See Appendix M; Media Outreach Summary.