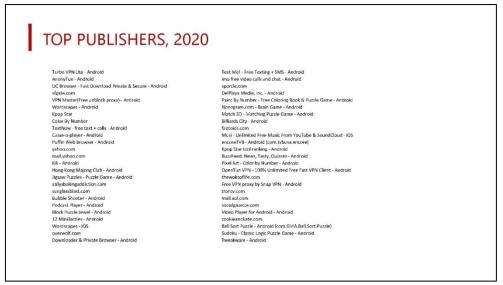

The Target Rating Points calculated for the Reporting Period are 660.3 for digital media, 941.6 for television, 193.7 for radio, and 176.4 for print.

See Appendix M; Media Outreach Summary.

#### C. Proof of Medium

MED-Project offers the following documents as "proof" to support the outreach efforts:

- Example of email blast MED-Project (December 2020).
- Example of social media posting (December 2020).
- Examples of published print advertisements (May, September, November 2020).
- List of static publishers (host sites) for digital campaign (February, June, November 2020).
- Broadcast television schedule log (February, June, November 2020).