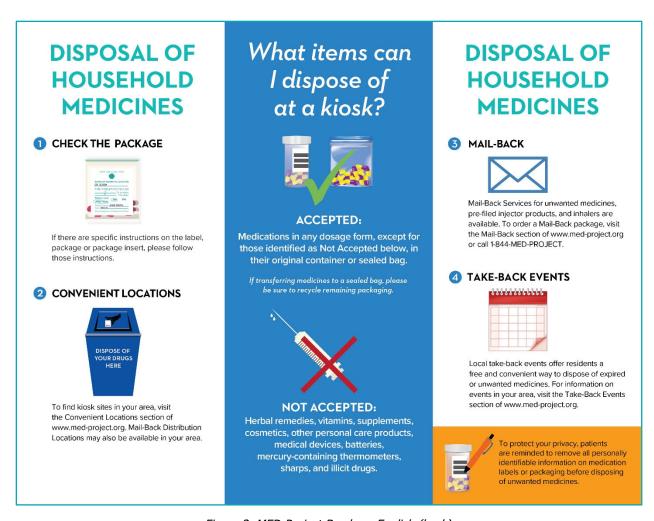

#### **A. Public Education Activities**

MED-Project provided disposal instructions for Kiosk Drop-Off Sites and Mail-Back Services during the Reporting Period. In addition, MED-Project maintained a website and toll-free number to provide information pertaining to MED-Project disposal options and outreach materials. The MED-Project Website, toll-free telephone number, and outreach materials, such as posters and brochures, were available in the Required Languages, including English, Spanish, Chinese, Russian, and Tagalog (Filipino). See Appendix H for examples of brochures and posters. Appendix I provides brochure and poster distribution information.

For these reasons, the Program does not provide for the separation and recycling of packaging from Unwanted Medicine.

MED-Project education and outreach materials instruct Residents to return Unwanted Medicine at a Kiosk Drop-Off Site, via Mail-Back Services, or at a Take-Back Event, in its original container or in a sealed bag. These materials encourage Residents who transfer their Unwanted Medicine in a sealed bag to recycle all remaining packaging.