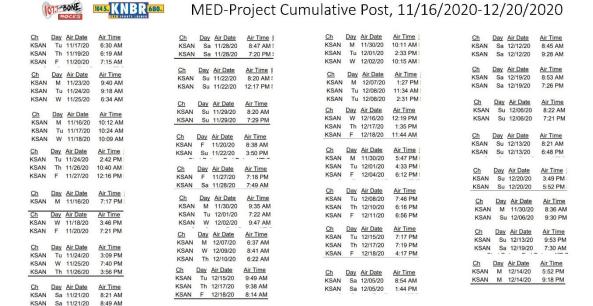

MED-Project performed the following activities to achieve the goals:

- 1. Cross Media Campaign January/February 2020 (TV, Radio, Digital) (7.3 frequency / 5 weeks)
- 2. Cross Media Campaign June/July 2020 (TV, Radio, Digital) (8.2 frequency / 5 weeks)
- 3. Cross Media Campaign November/December 2020 (TV, Radio, Digital) (5.7 frequency / 5 weeks)

The Target Rating Points calculated for the Reporting Period are 660.3 for digital media, 941.6 for television, 193.7 for radio, and 176.4 for print.

See Appendix M; Media Outreach Summary.

#### C. Proof of Medium

MED-Project offers the following documents as "proof" to support the outreach efforts:

- Example of email blast MED-Project (December 2020).
- Example of social media posting (December 2020).
- Examples of published print advertisements (May, September, November 2020).
- List of static publishers (host sites) for digital campaign (February, June, November 2020).
- Broadcast television schedule log (February, June, November 2020).

List of radio campaign placement and spot ads (February, June, November 2020).

See Appendix N; Electronic and Media Advertisement Proof of Performance Examples.