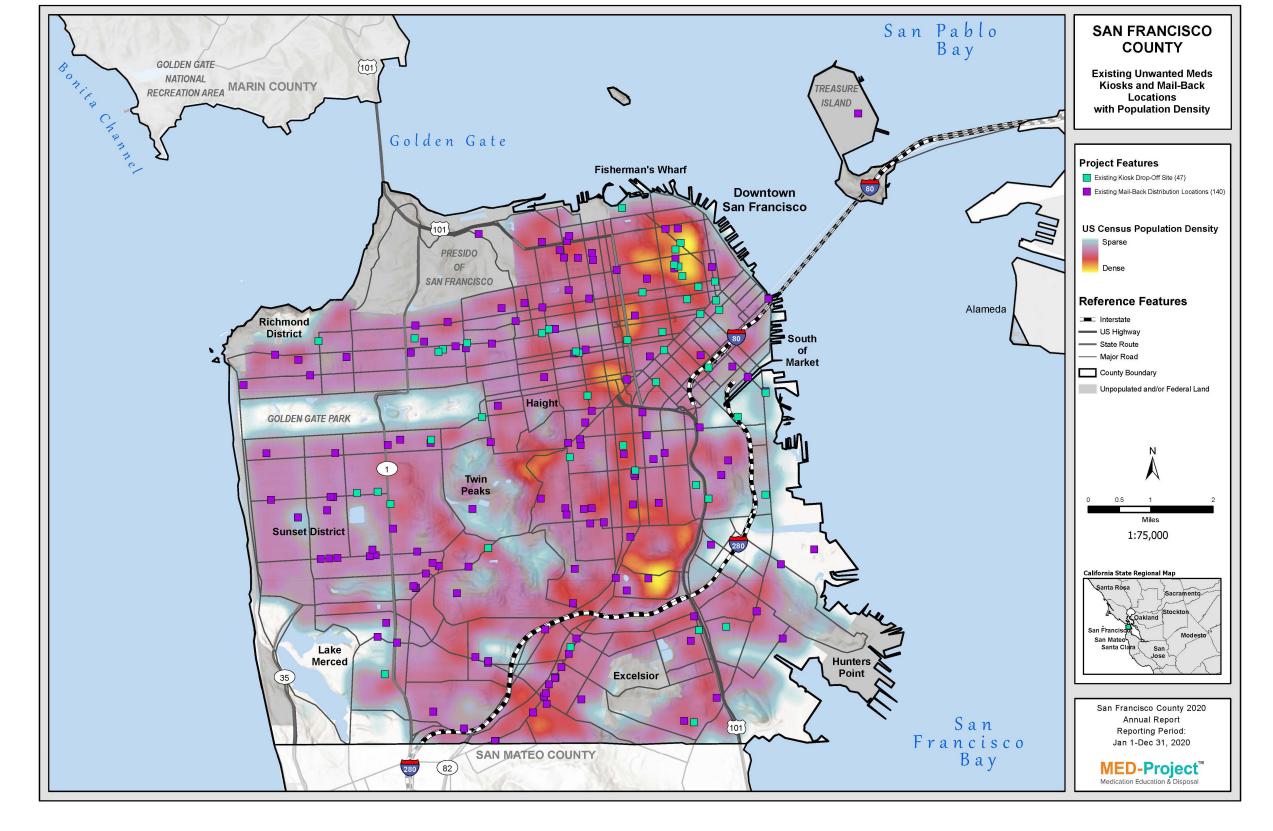

#### A. Collection Goals

MED-Project strove to meet the Service Convenience Goals in Ordinance Section 2205(b)(1) during the Reporting Period through a combination of established Kiosk Drop-Off Sites and Mail-Back Distribution Locations as detailed in Appendix O; Kiosk Drop-Off Site and Mail-Back Distribution Location Reporting Period Results. Figure 1 provides a visual representation of how MED-Project satisfied the Service Convenience Goals during the Reporting Period.

Figure 1: Map of Kiosk Drop-Off Sites and Mail-Back Distribution Locations

This page is intentionally left blank.