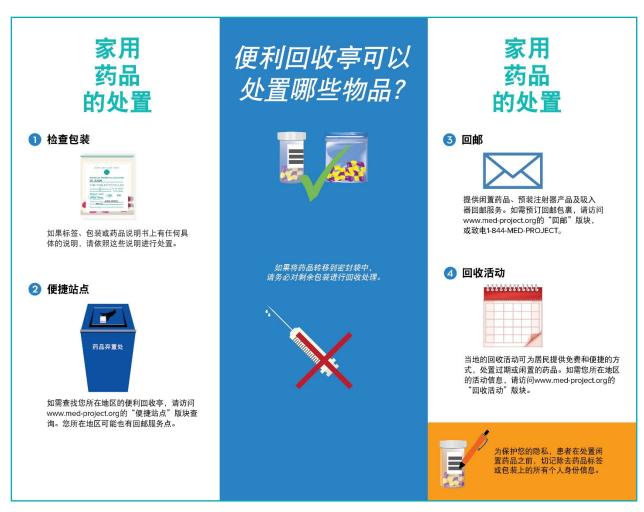

#### **A. Public Education Activities**

MED-Project provided disposal instructions for Kiosk Drop-Off Sites and Mail-Back Services during the Reporting Period. In addition, MED-Project maintained a website and toll-free number to provide information pertaining to MED-Project disposal options and outreach materials. The MED-Project Website, toll-free telephone number, and outreach materials, such as posters and brochures, were available in the Required Languages, including English, Spanish, Chinese, Russian, and Tagalog (Filipino). See Appendix H for examples of brochures and posters. Appendix I provides brochure and poster distribution information.

For these reasons, the Program does not provide for the separation and recycling of packaging from Unwanted Medicine.

MED-Project education and outreach materials instruct Residents to return Unwanted Medicine at a Kiosk Drop-Off Site, via Mail-Back Services, or at a Take-Back Event, in its original container or in a sealed bag. These materials encourage Residents who transfer their Unwanted Medicine in a sealed bag to recycle all remaining packaging.