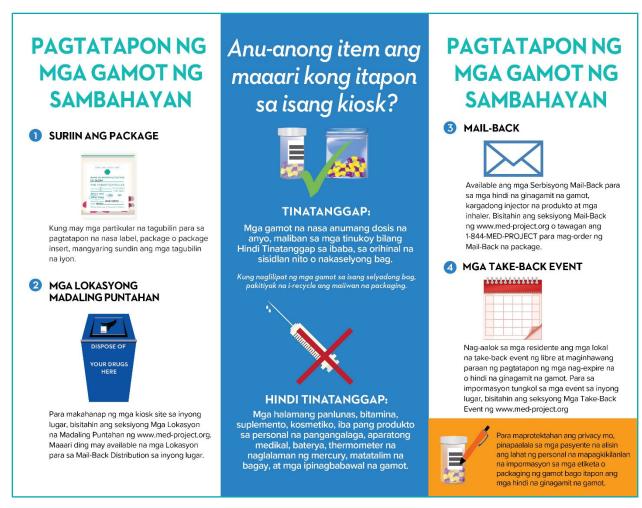

#### **A. Public Education Activities**

MED-Project provided disposal instructions for Kiosk Drop-Off Sites and Mail-Back Services during the Reporting Period. In addition, MED-Project maintained a website and toll-free number to provide information pertaining to MED-Project disposal options and outreach materials. The MED-Project Website, toll-free telephone number, and outreach materials, such as posters and brochures, were available in the Required Languages, including English, Spanish, Chinese, Russian, and Tagalog (Filipino). See Appendix H for examples of brochures and posters. Appendix I provides brochure and poster distribution information.

For these reasons, the Program does not provide for the separation and recycling of packaging from Unwanted Medicine.

MED-Project education and outreach materials instruct Residents to return Unwanted Medicine at a Kiosk Drop-Off Site, via Mail-Back Services, or at a Take-Back Event, in its original container or in a sealed bag. These materials encourage Residents who transfer their Unwanted Medicine in a sealed bag to recycle all remaining packaging.